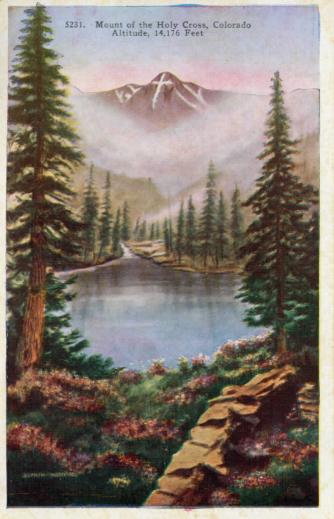

## MOUNT OF THE HOLY CROSS

This famous mountain, 14,176 feet in height, lise at the extreme northern end of the Sawatch Mountains, near the headwaters of Eagle River. The cross is formed by a deep vertical fissure in the face of the mountain, 1,500 feet in length, intersected by a transverse ledge of some 750 feet, both retaining permanently the deep snow with which they are filled.