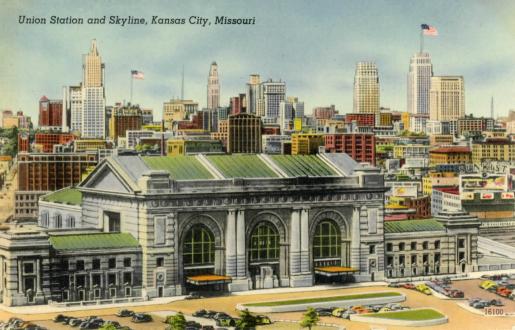

Kanasa City's impressive skyline is indicative of the industry and culture found in "The Heart of America", one of the world's richest agricultural areas. Kanasa City is famous for its meat and other vital food processing and shipping facilities, and is one of the nation's most important war industry centers. Union Station, foreground, served by 12 trunkline railway systems, is one of the busiest terminals in the nation.