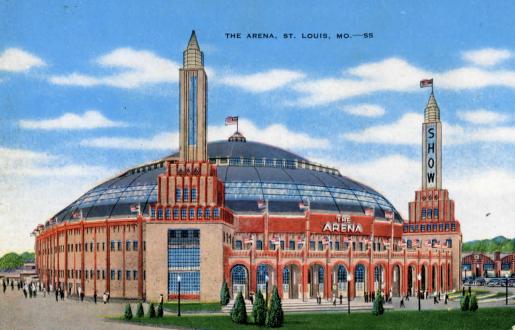

## POST CARD

PLACE ONE CENT STAMP HERE

The Arena, used for exhibits, shows, prize fights and wrestling matches, is at 5700 Oakland Avenue, at the southern edge of Forest Park. It is a huge structure without supporting pillars to mar the view. It seats more persons than Madison Square Gardens. It is flanked by two additional exhibit halls.