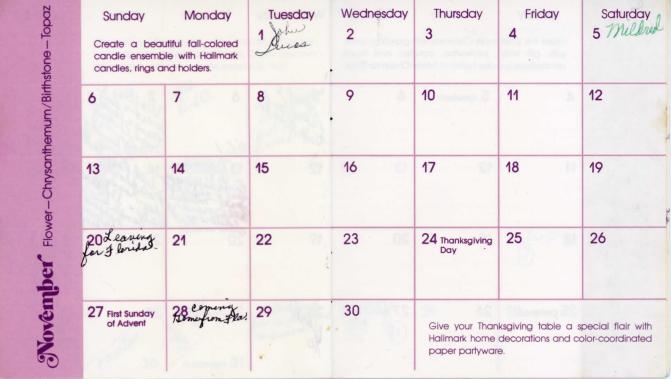

#### **November 1977**

1 - John Lucas - 20 - Leaving for Florida - 28 - Coming home from Fla -