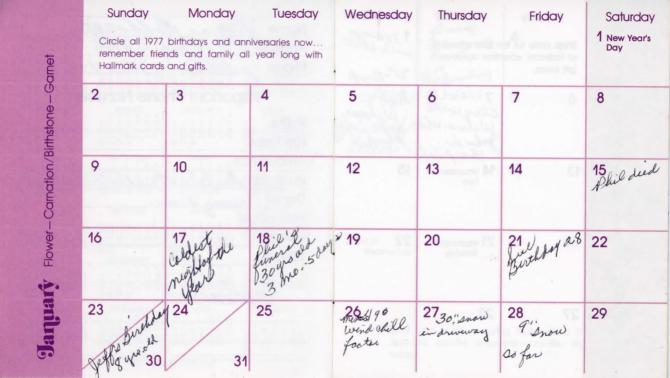

# January 1977

15 - Phil died - 17 - Coldest night of the year - 18 - Phil's funeral - 30 yrs old 3 mo - 5 days - 21 Sue Birthday 28 - 26 - Minus 49 degree wind chill factor - 27 - 30" snow in driveway - 28 - 9" snow so far - 30 - Jeffy's Birthday 8 years old -