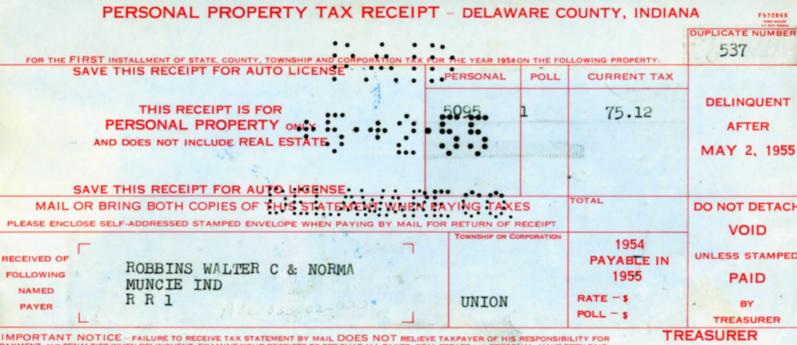

# 

PERSONAL PROPERTY TAX STATEMENT - DELAWARE COUNTY, INDIANA PERSONAL PROPERTY VALUE EXEMPTION NET TAX VALUE HALF POLL 1959 PAYABLE IN DESCRIPTION 1960 DELINQUENT TAX RATE 4.58 **AFTER** SALEM MAY 2, 1960 TWP. OR CORP. NAME DALEVILLE, IND. CURRENT 41.90 TAX FOR THE FIRST INSTALLMENT OF STATE, COUNTY TOWNSHIP AND SEE THAT REAL ESTATE TAX IS PAID. TAX & PENALTY MAKE CHECK PAYABLE TO TREASURER DELAWARE COUNTY. TOTAL THIS IS A VALID RECEIPT WHEN STAMPED PAID BY TREASURER TO PAY FULL YEAR TAX BEFORE FIRST MONDAY IN MAY. RETURN ALL COPIES TO COUNTY TREASURER DOUBLE THIS AMOUNT. SAVE THIS RECEIPT FOR AUTO LICENSE JOHN B. LOTZ **ENCLOSE SELF-ADDRESSED STAMPED** FIRST INSTALLMENT ENVELOPE WHEN PAYING BY MAIL **TREASURER** DELAWARE COUNTY, INDIANA Approved by the State Board of MAIL OR BRING THIS STATEMENT WHEN PAYING TAXES Accounts for Delaware County. MUNCIE PERSONAL PROPERTY TAX STATEMENT - DELAWARE COUNTY, INDIANA PERSONAL PROPERTY VALUE **EXEMPTION** NET TAX VALUE HALF POLL 1958 DUPLICATE NO. PAYABLE IN DESCRIPTION 1959 TAX RATE DELINQUENT AFTER TWP. OR CORP. NOV. 2, 1959 NAME **CURRENT TAX** FOR THE SECOND INSTALLMENT STATE, COUNTY TOWNSHIP AND RECEIVED OF THE ABOVE NAMED PAYOR: FOR THE SECOND INSTALLMENT OF STATE, COUNTY, CORPORATION TOWNSHIP AND CORPORATION TAX FOR THE YEAR 1957 ON THE ABOVE DESCRIBED PROPERTY. SECOND THIS IS A VALID RECEIPT WHEN STAMPED PAID BY TREASURER INSTALLMENT FIRST INSTALLMENT DELINQUENT AFTER 1ST MONDAY IN MAY. RETURN ALL COPIES TO COUNTY TREASURER SECOND INSTALLMENT DELINQUENT AFTER 1ST MONDAY IN NOV. JOHN B. LOTZ SAVE THIS RECEIPT FOR AUTO LICENSE TREASURER **ENCLOSE SELF-ADDRESSED STAMPED** DELAWARE COUNTY, INDIANA ENVELOPE WHEN PAYING BY MAIL MAIL OR BRING THIS STATEMENT WHEN PAYING TAXES MUNCIE